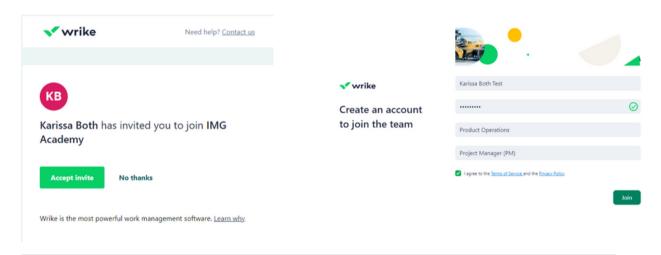

## **Accepting your invitation to Wrike:**

- Check your inbox for an email from noreply@wrike.com with the subject "Invitation to Wrike"
- 2. Click "Accept invite"
- 3. Follow the prompt on the screen to "create an account to join the team"
- 4. Click "Join"
- 5. Click "Got It"
- 6. Bookmark the page!