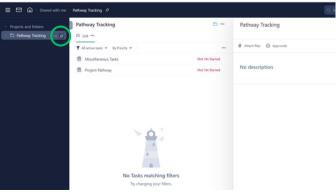

## **Accessing the Project or Folder**

- 1. Review and click "Go to Full Details" on the inbox notification at the top left of your screen.
- 2. Wrike will take you to the Projects or Folders to which you've been given access.
- 3. Hover over the Project or Folder that you have access to in the navy blue sidebar + click "Pin." This will save the folder to your homepage for easier access.