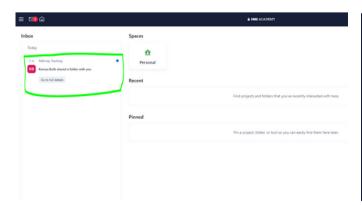

## **Accessing the Project or Folder**

- 1. Review and click "Go to Full Details" on the inbox notification at the top left of your screen.
- 2. Wrike will take you to the Projects or Folders to which you've been given access.
- 3. Hover over the Project or Folder that you have access to in the navy blue sidebar + click "Pin." This will save the folder to your homepage for easier access.